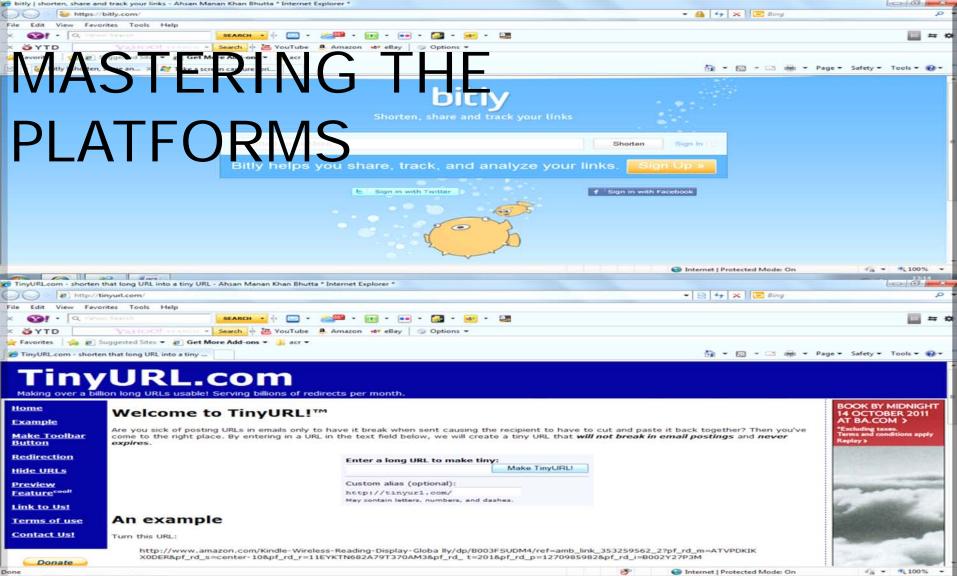

#### MASTERING THE PLATFORMS

Favorites

#### How to Make a URL shorter for Twitter

| facebook 🛓 📼 🛞 Search for people, places and things                                                                                                                       |                                                                                                                                                                                                                                                                                                                                                                                                                                                                                                                                                                                                                                                                                                                                                                                                                                                                                                                                                                                                                                                                                                                                                                                                                                                                                                                                                                                                                                                                                                                                                                                                                                                                                                                                                                                                                                                                                                                                                                                                                                                                                                                                | keke   Home   🖴   🎘                                                                                                                                                                      |
|---------------------------------------------------------------------------------------------------------------------------------------------------------------------------|--------------------------------------------------------------------------------------------------------------------------------------------------------------------------------------------------------------------------------------------------------------------------------------------------------------------------------------------------------------------------------------------------------------------------------------------------------------------------------------------------------------------------------------------------------------------------------------------------------------------------------------------------------------------------------------------------------------------------------------------------------------------------------------------------------------------------------------------------------------------------------------------------------------------------------------------------------------------------------------------------------------------------------------------------------------------------------------------------------------------------------------------------------------------------------------------------------------------------------------------------------------------------------------------------------------------------------------------------------------------------------------------------------------------------------------------------------------------------------------------------------------------------------------------------------------------------------------------------------------------------------------------------------------------------------------------------------------------------------------------------------------------------------------------------------------------------------------------------------------------------------------------------------------------------------------------------------------------------------------------------------------------------------------------------------------------------------------------------------------------------------|------------------------------------------------------------------------------------------------------------------------------------------------------------------------------------------|
|                                                                                                                                                                           | CONSISTENT OF A CITICAL OF A CI | Now           2013           2012           2011           2010           2003           Born                                                                                            |
| Add where you work     Studied at University of Nairobi     Lives in Nairobi, Kenya     From Nairobi, Kenya     About     Friends 1,645                                   |                                                                                                                                                                                                                                                                                                                                                                                                                                                                                                                                                                                                                                                                                                                                                                                                                                                                                                                                                                                                                                                                                                                                                                                                                                                                                                                                                                                                                                                                                                                                                                                                                                                                                                                                                                                                                                                                                                                                                                                                                                                                                                                                | Sponsored A Create an adver<br>Master in Intl Management<br>Top British Online Master<br>in International<br>Months University of<br>Cumbria                                             |
| Status Photo R Place Life event                                                                                                                                           | Activity<br>Recent                                                                                                                                                                                                                                                                                                                                                                                                                                                                                                                                                                                                                                                                                                                                                                                                                                                                                                                                                                                                                                                                                                                                                                                                                                                                                                                                                                                                                                                                                                                                                                                                                                                                                                                                                                                                                                                                                                                                                                                                                                                                                                             | Prince Mukoma likes<br>Online Master in 1 Year at Robert Kennedy<br>College                                                                                                              |
| Jeff Makeke<br>21 hours ago via Mobile 👔<br>Packed at Uhuru highway for the last hour These cops, actually                                                                | Jeff likes Turtle Bay Beach Club (Original Page).         Jeff likes Turtle Bay Beach Club (Original Page).         Jeff is now friends with Uduak Amimo and 8 other people.                                                                                                                                                                                                                                                                                                                                                                                                                                                                                                                                                                                                                                                                                                                                                                                                                                                                                                                                                                                                                                                                                                                                                                                                                                                                                                                                                                                                                                                                                                                                                                                                                                                                                                                                                                                                                                                                                                                                                   | Buy fashion online!<br>Amazing deals for Men<br>Fashion at JUMIA.<br>Fashion at JUMIA.<br>FREE SHIPPING !<br>ORDER NOW !<br>Shiphira Wangui and Peter Mburu Njuguna<br>like Jumia Kenya. |
| cause traffic jams!!! Like · Comment · Share Elizabeth Langat packed? Or parkedhehe pole bro, at least si kaa monday night 19 hours ago via mobile · Like Write a comment | Friends See All                                                                                                                                                                                                                                                                                                                                                                                                                                                                                                                                                                                                                                                                                                                                                                                                                                                                                                                                                                                                                                                                                                                                                                                                                                                                                                                                                                                                                                                                                                                                                                                                                                                                                                                                                                                                                                                                                                                                                                                                                                                                                                                | KCPE & KCSE EXAMS ONLINE!<br>DOWNLOAD<br>STD1-8<br>FORM1-4<br>EXAMS!!<br>93 people like Shulefiti.co.ke.                                                                                 |
| Seff Makeke Tuesday                                                                                                                                                       | Onyango Jorim Amadi John Odullah Elizabeth Langat                                                                                                                                                                                                                                                                                                                                                                                                                                                                                                                                                                                                                                                                                                                                                                                                                                                                                                                                                                                                                                                                                                                                                                                                                                                                                                                                                                                                                                                                                                                                                                                                                                                                                                                                                                                                                                                                                                                                                                                                                                                                              | Facebook Africa<br>Join the official Facebook<br>Africa page to get the<br>most exciting news about<br>Facebook<br>Facebook Africa.                                                      |
| Like · Comment · Share<br>C Rafael Raf and Stella Aura like this.<br><b>Gibson Mudachi</b> nyanya zanguni<br>Tuesday at 17:11 · Like                                      | Photos See All                                                                                                                                                                                                                                                                                                                                                                                                                                                                                                                                                                                                                                                                                                                                                                                                                                                                                                                                                                                                                                                                                                                                                                                                                                                                                                                                                                                                                                                                                                                                                                                                                                                                                                                                                                                                                                                                                                                                                                                                                                                                                                                 | AFRICAN SALIHIYA CARGO AND<br>African Salihiya Cargo<br>and Clearing IDD is a<br>logistic company that is<br>based in both Kenya                                                         |
|                                                                                                                                                                           |                                                                                                                                                                                                                                                                                                                                                                                                                                                                                                                                                                                                                                                                                                                                                                                                                                                                                                                                                                                                                                                                                                                                                                                                                                                                                                                                                                                                                                                                                                                                                                                                                                                                                                                                                                                                                                                                                                                                                                                                                                                                                                                                |                                                                                                                                                                                          |