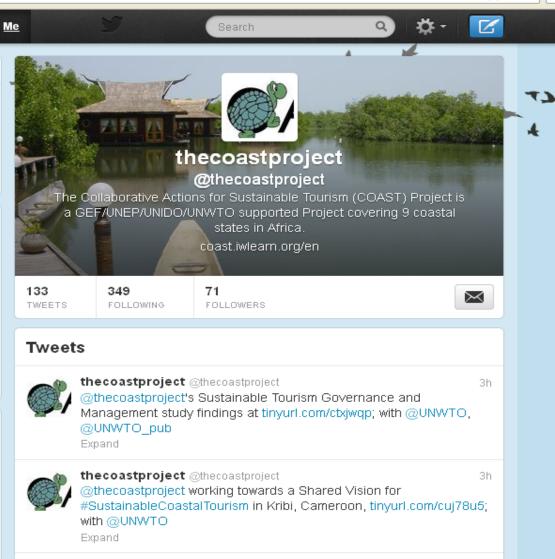

**TWITTER** FOR **PROFESSIONAL** USE

SUIEB

5

Photo:Web

### 140 characters=To be mobile friendly

# 3 levels Of Interaction

Photo: Web

# Levels Of Interaction

- 2. Message to a specific person(publicly) = @
- 3. Direct Message = DM