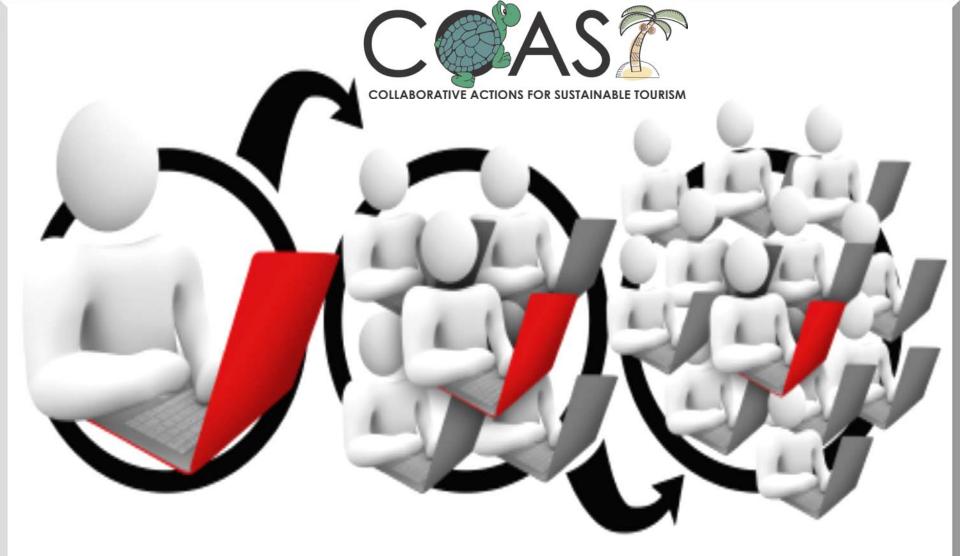

# SOME BASICS OF SOCIAL MEDIA USE

Geoffrey Omedo KM&C Officer COAST PROJECT <u>G.Omedo@unido.org</u>;











### **Multiplier effect**









Photo: Web

# **3 NEWS CONSUMERS**



COLLABORATIVE ACTIONS FOR SUSTAINABLE TOURISM

1.Traditional consumers-love print media. 2. Digital Consumers: go to the web and digital for news. 3. The Connected Consumers: go to Facebook and twitter to find news update









#### AFRICA AND SOCIAL MEDIA



Africa is currently the most dynamic continent on Face book. It gained more than 50 percent of its 25 million Face book users in the six months up to February 2011. The top three countries in Africa are Egypt (5.6 million users), South Africa (3.7 million users) and Morocco (3 million users).

Source: SocialBaker









### AFRICA AND SOCIAL MEDIA



- Twitter turns 7 years in July 2013, and has approx. 500 Million registered users globally (2012 statistic